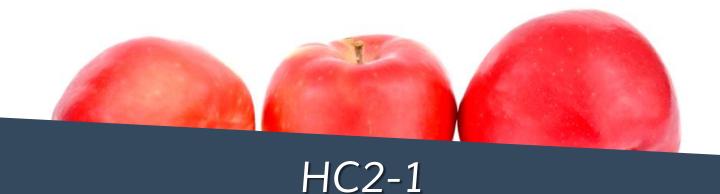

## The Fruit

Presentation: "Very shiny bicolored apple."

- SIZE: 75 to 80 mm

OVER COLOUR: Bright redBACKGROUND COLOUR: Yellow

- SHAPE: Round

- Russet: Very light (peduncular basin)

**Eating Quality:** "The fruits are firm, sugar/acid balanced and aromatic. Acidity decreases during storage."