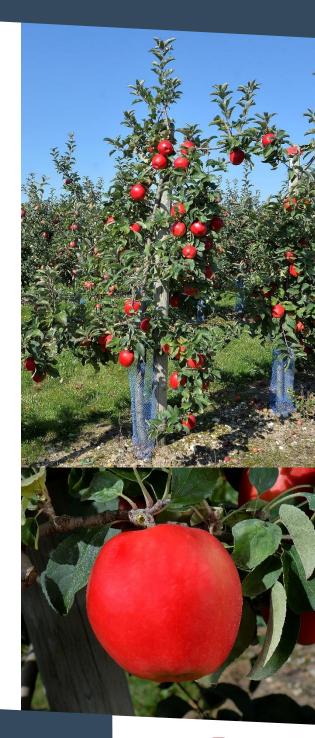

## The Tree

- TREE TYPE: Open tree

- VIGOR: Medium

PRODUCTIVITY: Good to very goodBLOOMING TIME: 4 days before Golden

- HARVEST DATE: Gala time - BIENNIAL BEARING: No

- TOLERANCE TO PESTS & DISEASES: Not observed