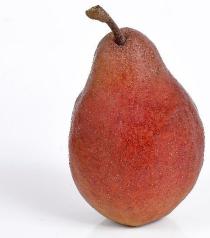

## Misty Rose® NC4

## The Fruit

**Presentation:** "Attractive red pear with bright coloration"

- SIZE: 75 to 80 mm
- OVER COLOUR: Red-purple at harvest, turning to red-
- orange after storage and maturation
- BACKGROUND COLOUR: Yellow to green
- SHAPE: Williams shape
- RUSSET: Very light

**Eating Quality:** "Smooth and juicy fruits with Williams aroma"

Storage Potential: Under evaluation

"NC4 is an attractive fullt coloured red pear with nice eating qualities"