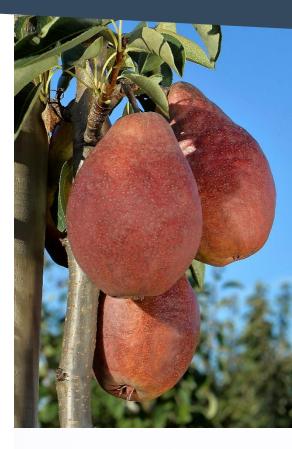

## Misty Rose® NC4

## The Fruit

**Presentation:** "Attractive red pear with bright coloration"

- SIZE: 75 to 80 mm
- OVER COLOUR: Red-purple at harvest, turning to red-
- orange after storage and maturation
- BACKGROUND COLOUR: Yellow to green
- SHAPE: Williams shape
- RUSSET: Very light

**Eating Quality:** "Smooth and juicy fruits with Williams aroma"

Storage Potential: Under evaluation

"NC4 is an attractive fullt coloured red pear with nice eating qualities"