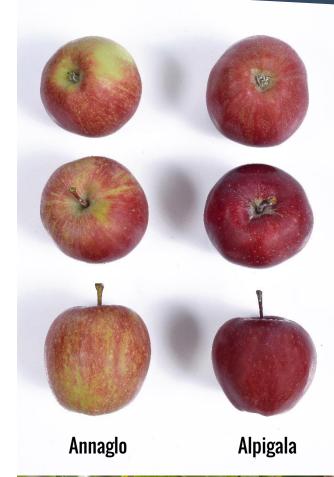

#### The Fruit

Presentation: "Intensive red color with stripes"

Eating Quality: "Sweet, crisp and juicy"

Storage Potential: "4 months in cold storage,

6-7 months in CA storage"

## Highlight

"Interesting striped sport of Gala for areas where the conditions for coloration can be difficult"