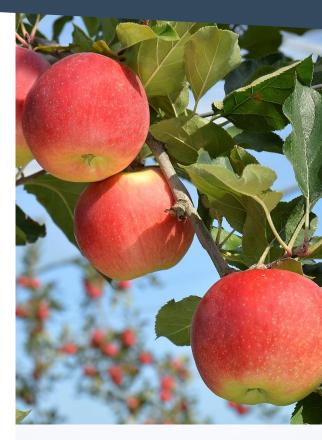

## The Tree

- TREE TYPE: Open tree
- VIGOR: Medium
- PRODUCTIVITY: Medium to Good
- BLOOMING TIME: As Golden
- HARVEST DATE: Golden time
- BIENNIAL BEARING: LOW
- TOLERANCE TO PESTS & DISEASES: Resistant to the common scab strains (Rvi6)

## The Fruit

**Presentation:** "Bicolored, blushed purple red on a yellow background"

**Eating Quality:** "Very firm and juicy, sweet taste similar to Gala with better flavor"

**Storage Potential:** "4 months in cold storage, 6-7 months in CA storage"