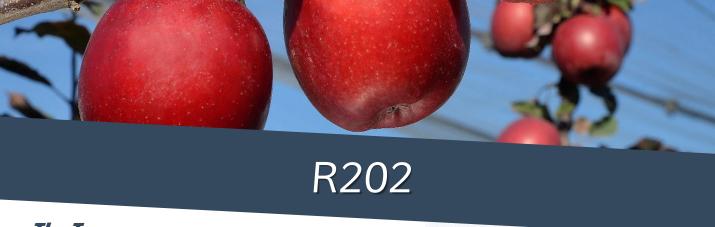

## The Fruit

**Presentation:** Intense red skin color without russeting. Red flesh is located at the periphery of the fruit.

FRUIT SIZE: 75 to 80 mmOVERCOLOR: Dark redBACKGROUND COLOR: Pink

- SHAPE: Cylindrical

## **Highlights**

R202 is a visually very attractive variety, with a good size and often very homogeneous. Its crunchy texture and juiciness make it very pleasant to eat. Its storage capacity is limited to 2-3 months in normal storage conditions.