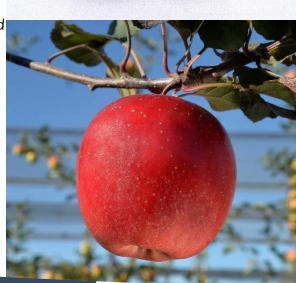

## The Fruit

**Presentation:** Intense red skin color without russeting. Red flesh is located at the periphery of the fruit.

FRUIT SIZE: 75 to 80 mmOVERCOLOR: Dark redBACKGROUND COLOR: Pink

- SHAPE: Cylindrical

## **Highlights**

R202 is a visually very attractive variety, with a good size and often very homogeneous. Its crunchy texture and juiciness make it very pleasant to eat. Its storage capacity is limited to 2-3 months in normal storage conditions.