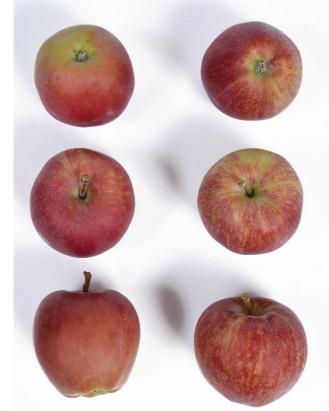

## The Fruit

Highlight

picking window of Gala

**Presentation:** "Carmine red color with stripes, very good color"

Eating Quality: "Sweet, crisp and juicy"

**Storage Potential:** "4 months in cold storage, 6-7 months in CA storage"

"Interesting for early sales and to spread the

Better fruit size than Mondial Gala®"

(X7931 Clone Jugala)

Jugala

**Brookfield® Baigent** 